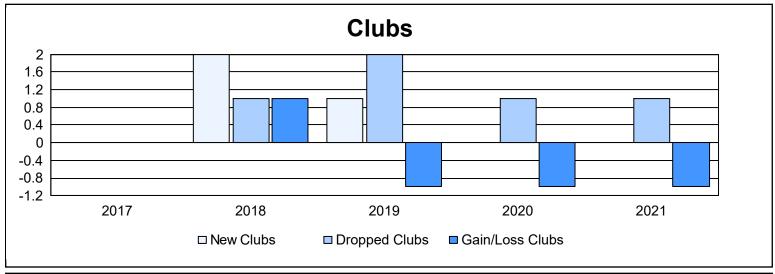

District 19 F

As of June 2021 Cumulative

| Year      | New<br>Clubs | Dropped<br>Clubs | Gain/<br>Loss<br>Clubs | New<br>Members | Charter<br>Members | Reinstate<br>Members | Transfer<br>Members | Total<br>Member<br>Added | Total<br>Members<br>Dropped | Gain/<br>Loss<br>Members |
|-----------|--------------|------------------|------------------------|----------------|--------------------|----------------------|---------------------|--------------------------|-----------------------------|--------------------------|
| 2016-2017 | 0            | 0                | 0                      | 134            | 0                  | 3                    | 7                   | 144                      | 121                         | 23                       |
| 2017-2018 | 2            | 1                | 1                      | 98             | 52                 | 3                    | 3                   | 156                      | 200                         | -44                      |
| 2018-2019 | 1            | 2                | -1                     | 89             | 29                 | 10                   | 12                  | 140                      | 184                         | -44                      |
| 2019-2020 | 0            | 1                | -1                     | 66             | 1                  | 7                    | 7                   | 81                       | 161                         | -80                      |
| 2020-2021 | 0            | 1                | -1                     | 44             | 0                  | 8                    | 1                   | 53                       | 151                         | -98                      |
| Average   | 1            | 1                | 0                      | 86             | 16                 | 6                    | 6                   | 115                      | 163                         | -49                      |